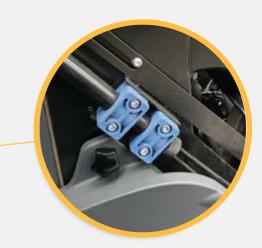

### Adjust the Handlebars

Lift the main hood.

Release the 8 screws.

Adjust the handlebar at the desired height for work, then tighten the screws.