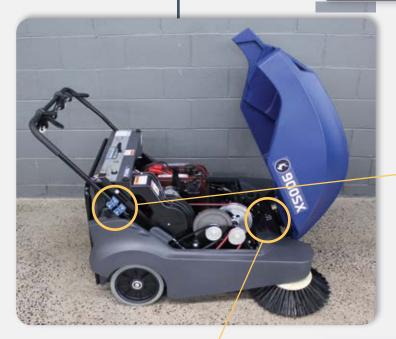

### **UNDER THE HOOD**

### BATTERY CHARGE INDICATOR

OFF IDLE OFF ON

STARTING KEY