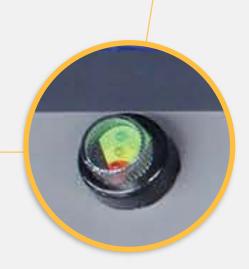

### BATTERY CHARGE INDICATOR

OFF IDLE OFF ON

STARTING KEY

Once the battery indicator shows green, disconnect.

### **ON-BOARD CHARGER**

TURN KEY TO THE 'OFF' POSITION

Connect included cord to charger and make sure battery is connected to the charger.

\*Charge battery when indicator light is **RED**.

GREEN= FULL CHARGE YELLOW= MINIMUM CHARGE RED= BATTERY DISCHARGED