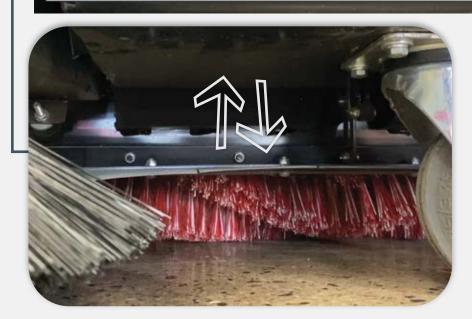

### Adjust the Main Brush Pressure

Lift the main hood.

Use the adjustment handle & turn it to the right to INCREASE pressure (+) and to the left to DECREASE pressure (-).

Test an area and adjust as needed.