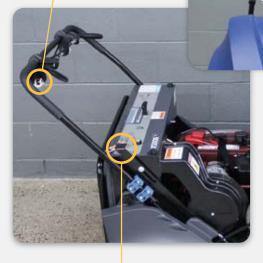

### **CONTROLS & LEVERS**

**FLAP OPENING LEVER** 

Use lever when sweeping a larger piece of debris.

### **RIGHT BRUSH ACTIVATION LEVER**

### FORWARD RUNNING CONTROL LEVER

#### **LEFT BRUSH ACTIVATION LEVER**

#### **LEVER RELEASE**

**DUST SUCTION CONTROL LEVER** Lift up to open when sweeping over any liquid or wet material. Close when done.

**FILTER SHAKER CONTROL** Do not "yank" on handle like starting an engine. Raise & lower swiftly to empty contents of filter into hopper.