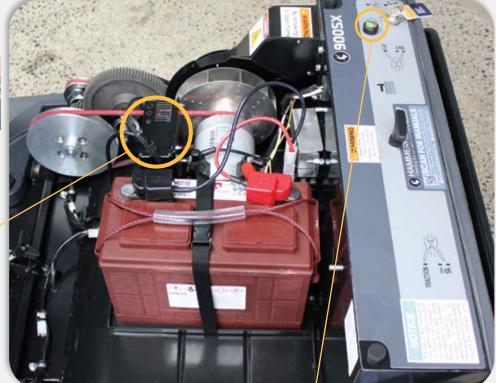

### **UNDER THE HOOD**

### **ON-BOARD CHARGER**

TURN KEY TO THE 'OFF' POSITION

Connect included cord to charger and make sure battery is connected to the charger.

\*Charge battery when indicator light is **RED**.

GREEN= FULL CHARGE YELLOW= MINIMUM CHARGE RED= BATTERY DISCHARGED