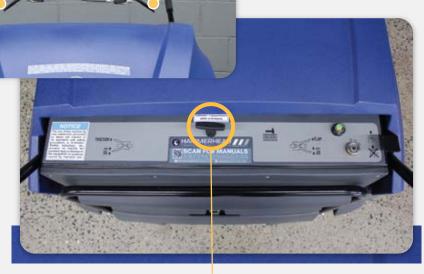

## Step 1: Get familiar with what you're working with.

After un-crating the machine, scan the QR code on the control panel to access all available manuals.