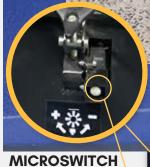

It stops the machine if the main cover (3) is lifted when the machine is operative.