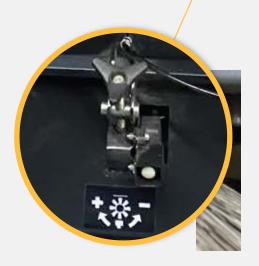

### Adjust the Main Brush Pressure

Lift the main hood.

Use the adjustment handle & turn it to the right to INCREASE pressure (+) and to the left to DECREASE pressure (-).

Test an area and adjust as needed.