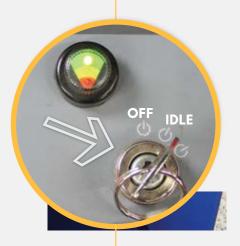

### BATTERY CHARGE INDICATOR

OFF IDLE OFF ON

STARTING KEY

### Step 3: Charge it up.

Turn key to IDLE to determine current charge on indicator light.

### **ON-BOARD CHARGER**

TURN KEY TO THE 'OFF' POSITION

Connect included cord to charger and make sure battery is connected to the charger.

\*Charge battery when indicator light is **RED**.

GREEN= FULL CHARGE YELLOW= MINIMUM CHARGE RED= BATTERY DISCHARGED