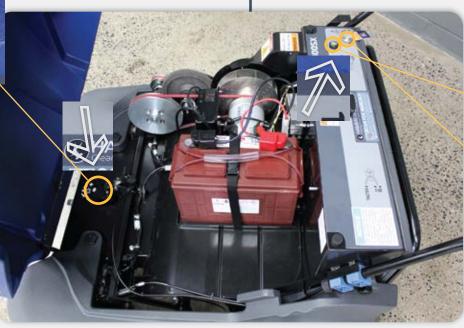

### **UNDER THE HOOD**

### BATTERY CHARGE INDICATOR

OFF IDLE OFF ON

STARTING KEY

### Step 3: Charge it up.

Turn key to IDLE to determine current charge on indicator light.