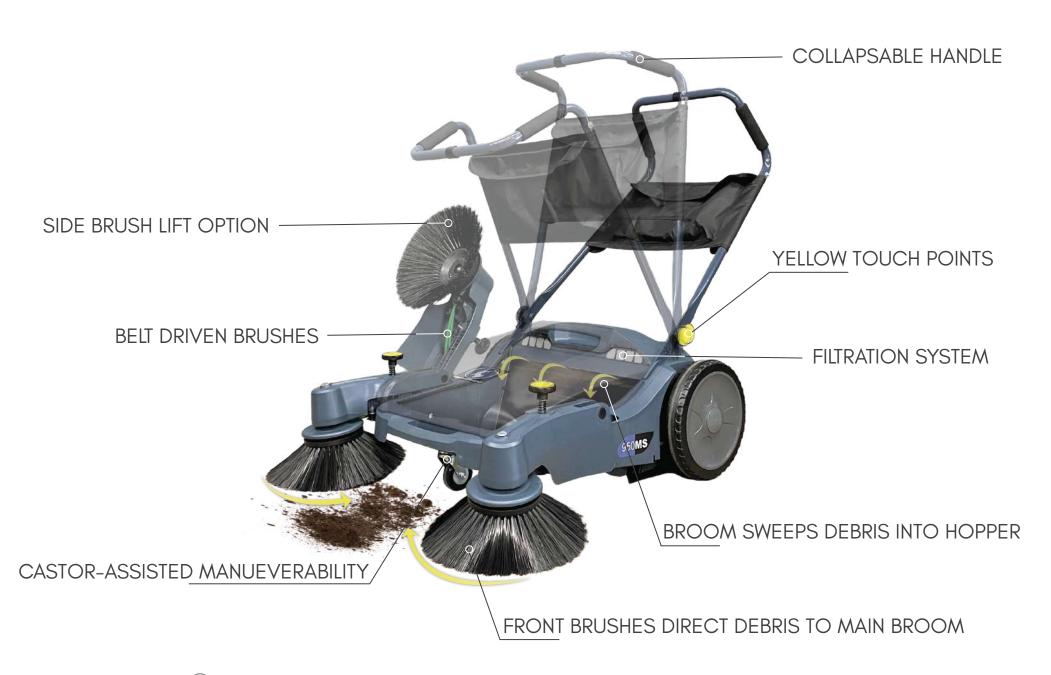

ne Required                       |
| CLEANING TRACK                 |                                     |
| Main Brush Only                | 27.5 in/ 700mm                      |
| With Right & Left Side Brushes | 36.2 in/ 920mm                      |
| Hopper Dimensions (LxWxH)      | 35in x 32in x 16in                  |
| MISC TECHNICAL DATA            |                                     |
| Debris Hopper Capacity         | 10.6 Gallons/ 40 Liters             |
| Efficiency Per Hour            | 39,611 SqFt/Hr                      |
| Maximum Speed                  | Manual                              |
| Application                    | Indoor/Outdoor                      |
| Storage                        | Foldable Handle for Compact Storage |

## 950MS /// TAKE A LOOK INSIDE