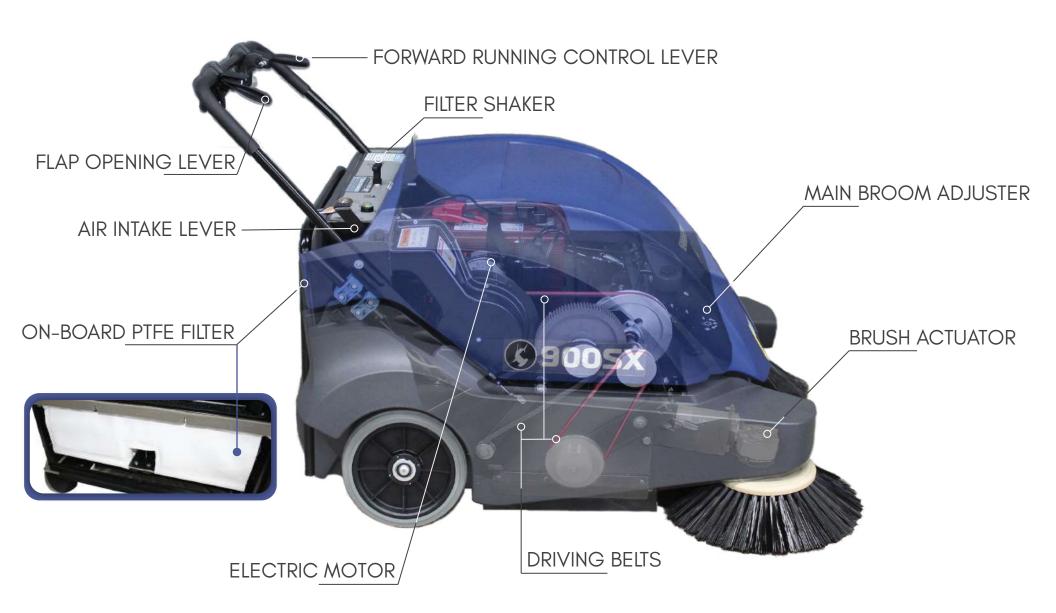

|
| Total Installed Power           | 560W                   |
| CLEANING TRACK                  |                        |
| Main Brush Only                 | 27.5 in/ 700mm         |
| With Right & Left Side Brushes  | 43.3 in/ 1100mm        |
| Diameter of Main & Side Brushes | 10.2- 12 in/ 260-330mm |
| MISC TECHNICAL DATA             |                        |
| Debris Hopper Capacity          | 13.2 Gallon/ 50 Liters |
| Filtering Surface               | 22.6 SqFt              |
| Efficiency Per Hour             | 52,743 SqFt/Hr         |
| Maximum Speed                   | 2.8 mph                |
| Maximum Operating Gradient      | 2%                     |

<sup>\*</sup>With Standard Battery Installed, Hopper Bin Empty, Without Options.



## 900SX /// TAKE A LOOK INSIDE