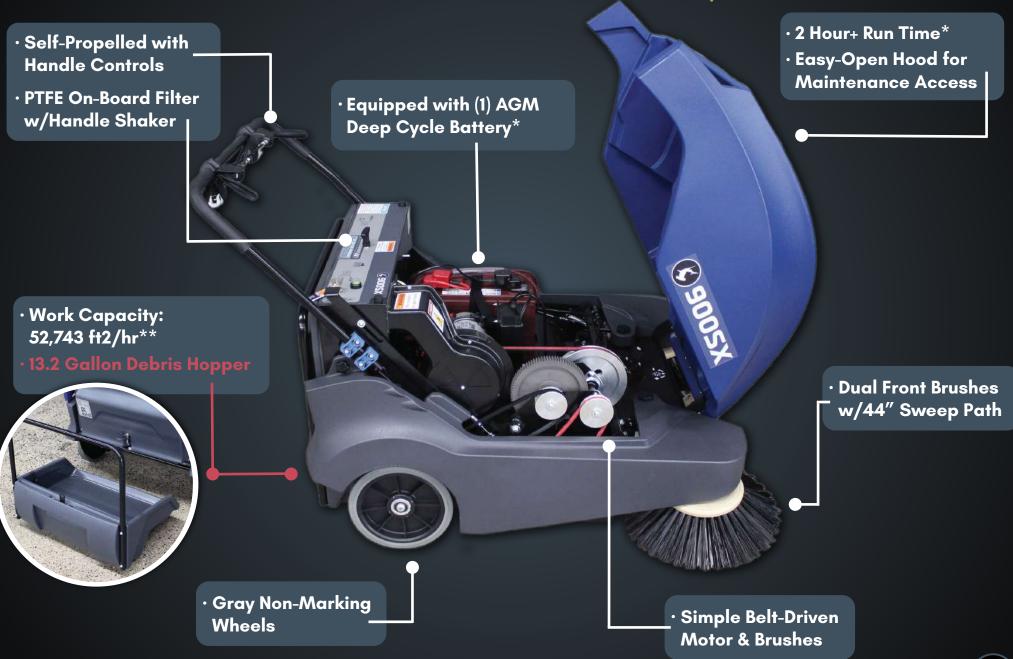

## FEATURES

\*\* Varies based on floor type, level of dirt & debris, single or dual brush and pace.

#### EFFICIENT

Although equipped with DUAL FRONT BRUSHES, with the easy click of the lever you have the option to use one side or no side brushes.

PRO-TIP: Reduce dust clouds by slowing down the pace & raising both front brushes.

The ON-BOARD PTFE FILTER takes care of even the finest particulates. Simply shake out the filter to release into the hopper.