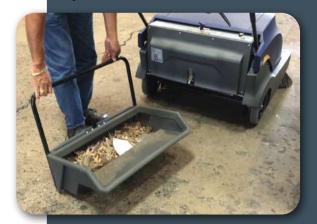

**BROUGHT TO YOU BY** 



# WALK-BEHIND SWEEPER

0

## FEATURES



\*\* Varies based on floor type, level of dirt & debris, single or dual brush and pace.

## **ENGINEERED SIMPLICITY**<sup>TM</sup>

#### EASY TO USE

Small Business, Owner-Operated, or Limited Staff?



Hammerhead sweepers INTUITIVE DESIGN requires little training to use effectively. Make sure the battery is charged, close the hood, TURN THE KEY to 'on' and off you go!

NO HEAVY LIFTING OR PUSHING REQUIRED TO OPERATE!

#### EFFICIENT

Although equipped with DUAL FRONT BRUSHES, with the easy click of the lever you have the option to use one side or no side brushes.

PRO-TIP: Reduce dust clouds by slowing down the pace & raising both front brushes.

The ON-BOARD PTFE FILTER takes care of even the finest particulates. Simply shake out the filter to release into the hopper.



#### SAVES you & your business TIME, MONEY & RESOURCES:

ECONOMICAL



- No need for an expensive commercial cleaning service.
- LOW PRICE POINT & HIGH QUALITY sweeper.
- Goes from indoor to outdoor with an easy adjus