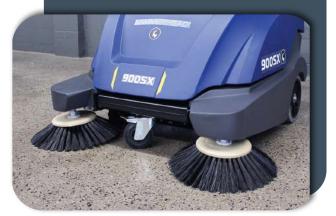

#### EFFICIENT

Although equipped with DUAL FRONT BRUSHES, with the easy click of the lever you have the option to use one side or no side brushes.

PRO-TIP: Reduce dust clouds by slowing down the pace & raising both front brushes.