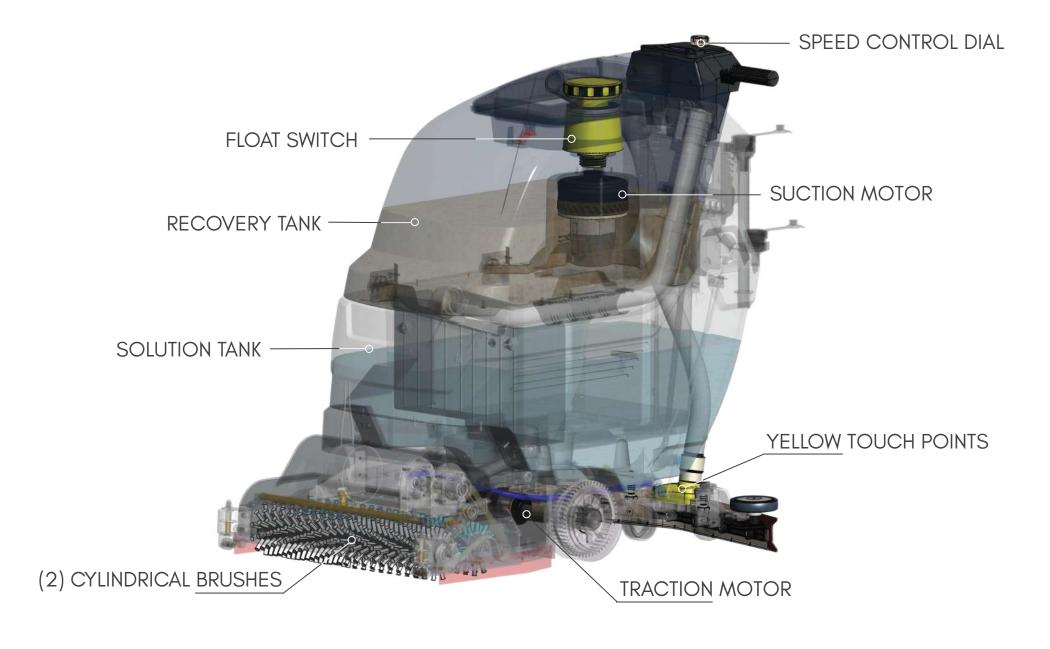

## 20" Cylindrical | Walk-Behind Scrubber & Sweeper

| TECHNICAL DATA                                  | 500SS                                            |
|-------------------------------------------------|--------------------------------------------------|
| Cylindrical Brush (Number/HeightxWidth)         | 2 Brushes/ 4.3inx19.7in/ 110x500mm               |
| Brush Head Motor (Nominal Power Rating/Voltage) | 600 watts/ 24 volts                              |
| Cylindrical Brush Rotations                     | 700 rpm                                          |
| Standard Squeegee Width                         | 27.6in/ 700mm                                    |
| Front Wheel (Number/ (Diameter/Width))          | 2 Gray Non-Marking Wheels/ (6.8x2.4in/ 175x60mm) |
| Rear Pivoting Wheel (Number/(Diameter/Width))   | 2 Gray Non-Marking Castors/ (3.2x1.3in/ 80x32mm) |
| Unit Length                                     | 45.7in/ 1160mm                                   |
| Unit Height                                     | 39.5in/ 1005mm                                   |
| Unit Width (W/O Squeegee)                       | 24.4in/ 620mm                                    |
| Unit Width (W/Squeegee)                         | 27.6in/ 700mm                                    |
| Unit Weight (Empty Tank/without Batteries)      | 192 lbs/ 87kg                                    |
| Working Width                                   | 19.7in/ 500mm                                    |
| Working Capacity Up To                          | 18,837 sqft/hour*                                |
| Maximum Gradient with Full Load                 | 10%                                              |
| Traction Motor (Nominal Power Rating/Voltage)   | 180 w/v                                          |
| Maximum Forward Speed                           | 2.2 mph                                          |
| Vacuum Motor (Nominal Power Rating/Voltage)     | 420w/ 24v                                        |
| Solution Tank Capacity                          | 10.6 Gallons/ 40 Liters                          |
| Recovery Tank Capacity                          | 15.8 Gallons/ 60 Liters                          |
| Sound Pressure Level                            | <70 dB (A)                                       |

## 500SS /// TAKE A LOOK INSIDE