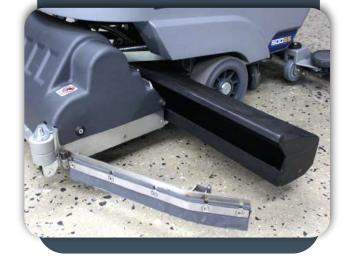

### PART KITS

Hammerhead® Practical Part Kits were created to help our customers know which parts are best to keep on hand for easy replacement. Plus, when you buy a kit, you save more!

The **500SS Wearable Parts Kit** includes those items that are more often replaced due to their repeated use: Cylindrical Brush Set, Squeegee Blade Kit, Vacuum Hose and Recovery Tank Hose.