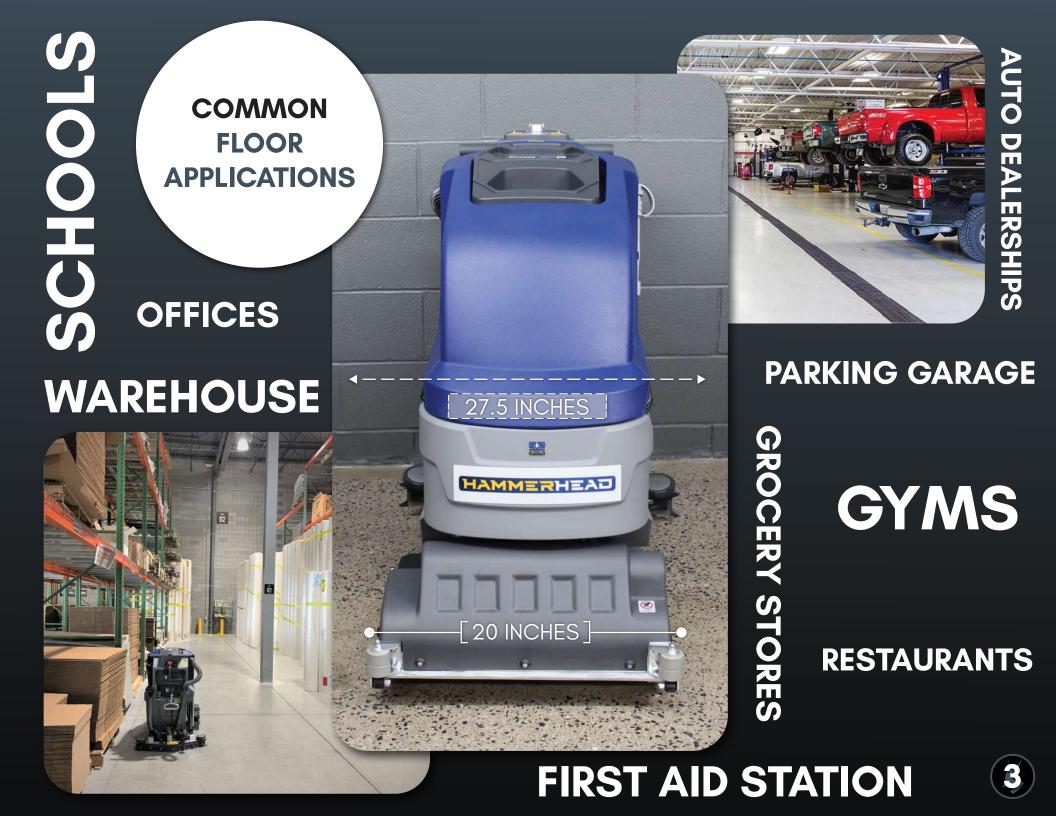

### EASY TO USE

Small Business, Owner-Operated, or Limited Staff?

Hammerhead scrubbers INTUITIVE DESIGN requires little training to use effectively. Watch our 10 minute ONLINE TRAINING video and you'll be good to go.

NO HEAVY LIFTING OR PUSHING REQUIRED TO OPERATE!