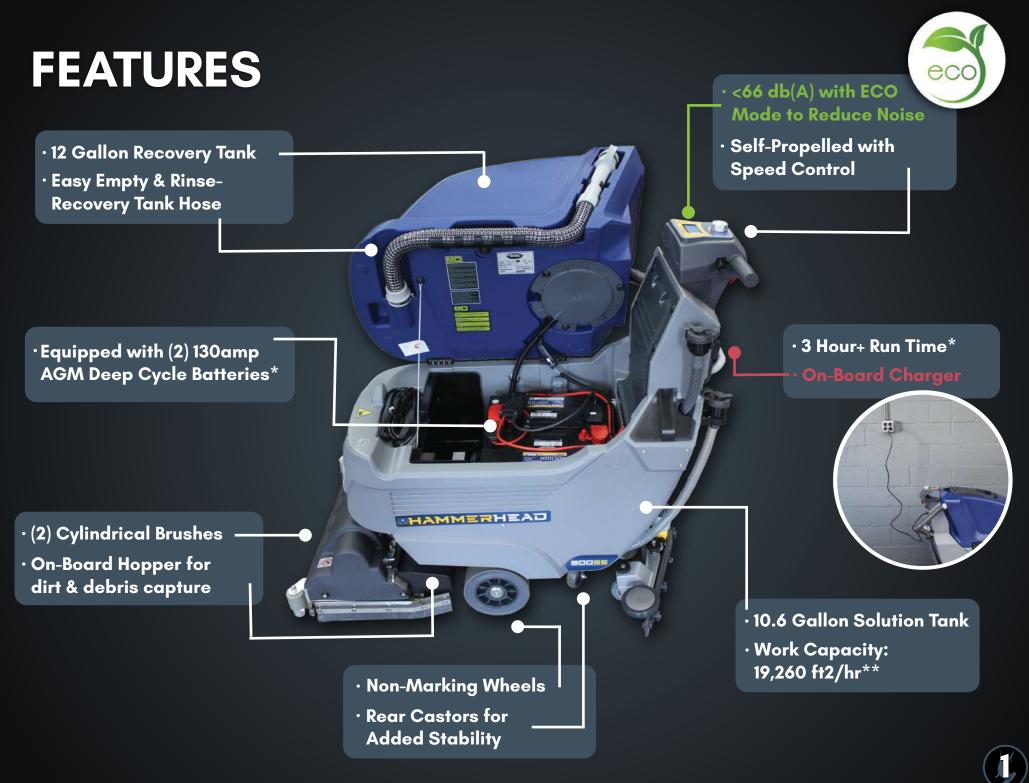

## WALK-BEHIND SCRUBBER & SWEEPER

\* Option of Equipping with (2) Wet Batteries.

\*\* Varies based on floor type, level of dirt & debris, brush versus pad and pace.