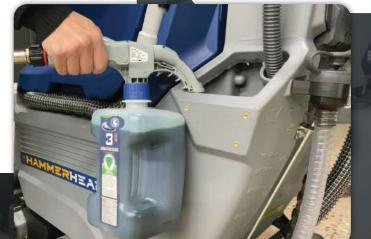

# CHEMICAL & PARTS

CHEMICAL DILUTION SYSTEM

Every cleaning solution offered by Hammerhead® is scrubber-safe and maximizes the cleaning capability of the 500SS.

#### The FIN CHEMICAL DILUTION SYSTEM

removes the need to measure, calculate or guess the proper dilution.

Simply screw the Handheld Device onto the FIN Chemical and you'll get **PERFECTLY DILUTED CHEMICAL** every time.