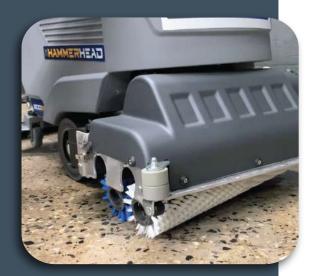

### **EFFICIENT**

The agitation of the disk brush or pad & the SCRUBBER-SAFE CHEMICAL SOLUTION allows you to clean a large area in a short amount of time.

PICK UP DEBRIS & SCRUB at the same time! The On-Board hopper is located behind the scrub deck. Simple slide out & dump after each use.