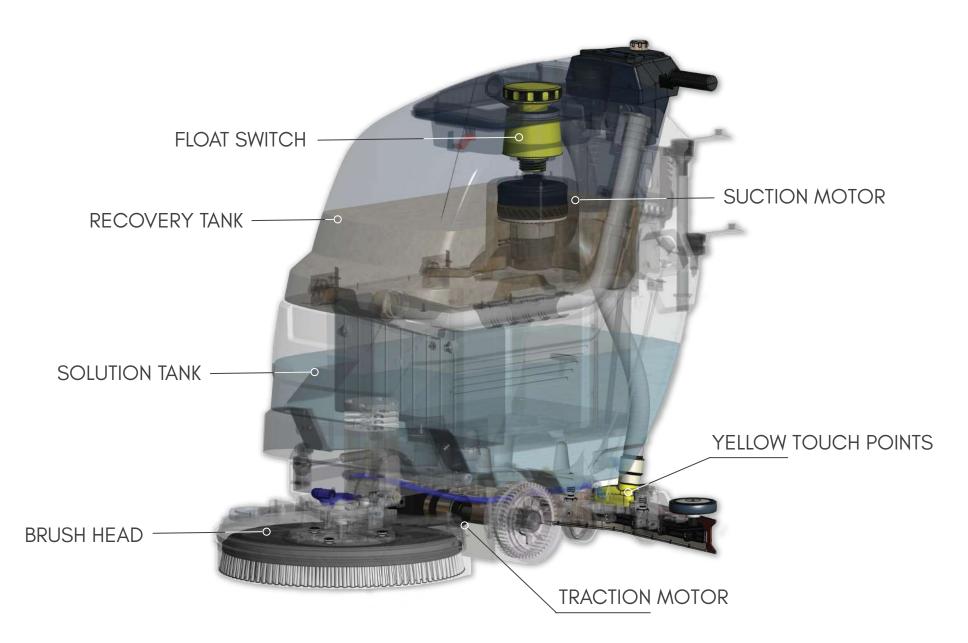

## 500RSX /// TECHNICAL SPECIFICATIONS

## 20" Disk | Walk-Behind Scrubber

| TECHNICAL DATA                                  | 500RSX                                           |
|-------------------------------------------------|--------------------------------------------------|
| Disk Brush (Number/Size)                        | 1 Brush/ 20in/ 508mm                             |
| Brush Head Motor (Nominal Power Rating/Voltage) | 500 watts/ 24 volts                              |
| Disk Brush Rotations                            | 140 rpm                                          |
| Standard Squeegee Width                         | 27.6in/ 700mm                                    |
| Front Wheel (Number/ (Diameter/Width))          | 2 Gray Non-Marking Wheels/ (6.8x2.4in/ 175x60mm) |
| Rear Pivoting Wheel (Number/(Diameter/Width))   | 2 Gray Non-Marking Castors/ (3.2x1.3in/ 80x32mm) |
| Unit Length                                     | 46.5in/ 1180mm                                   |
| Unit Height                                     | 39.5in/ 1005mm                                   |
| Unit Width (W/O Squeegee)                       | 23.4in/ 595mm                                    |
| Unit Width (W/Squeegee)                         | 27.6in/ 700mm                                    |
| Unit Weight (Empty Tank/without Batteries)      | 192 lbs/ 87kg                                    |
| Working Width                                   | 20in/ 508mm                                      |
| Working Capacity Up To                          | 19,159 sqft/hour*                                |
| Maximum Gradient with Full Load                 | 10%                                              |
| Traction Motor (Nominal Power Rating/Voltage)   | 180 w/v                                          |
| Maximum Forward Speed                           | 2.2 mph                                          |
| Vacuum Motor (Nominal Power Rating/Voltage)     | 420w/ 24v                                        |
| Solution Tank Capacity                          | 10.6 Gallons/ 40 Liters                          |
| Recovery Tank Capacity                          | 15.8 Gallons/ 60 Liters                          |
| Sound Pressure Level                            | 66 dB (A)                                        |