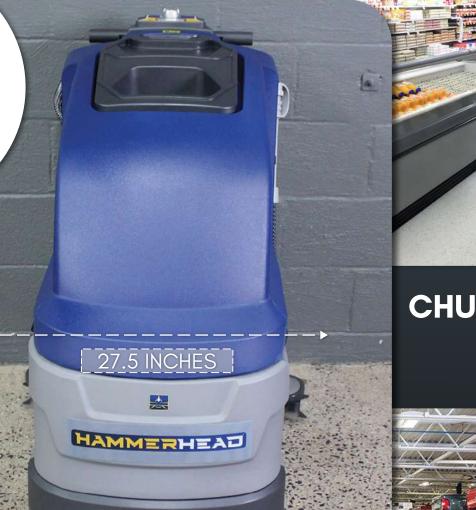

## **FEATURES**

- · 12 Gallon Recovery Tank
- · Easy Empty & Rinse-Recovery Tank Hose

· <66 db(A) with ECO

Mode to Reduce Noise

· Self-Propelled with Speed Control

Equipped with (2) 130amp
AGM Deep Cycle Batteries\*

HAMMERHEAD

- · 3 Hour+ Run Time\*
- · Low- Maintenance Manual Levers

Brush Release: Swap Out
Brush for Pad with Push o

· Non-Marking Wheels

Rear Castors for Added Stability

HAMMERHEAD

- 10.6 Gallon Solution Tank
- · Work Capacity: 19,260 ft2/hr\*\*

<sup>\*</sup> Option of Equipping with (2) Wet Batteries.

<sup>\*\*</sup> Varies based on floor type, level of dirt & debris, brush versus pad and pace.