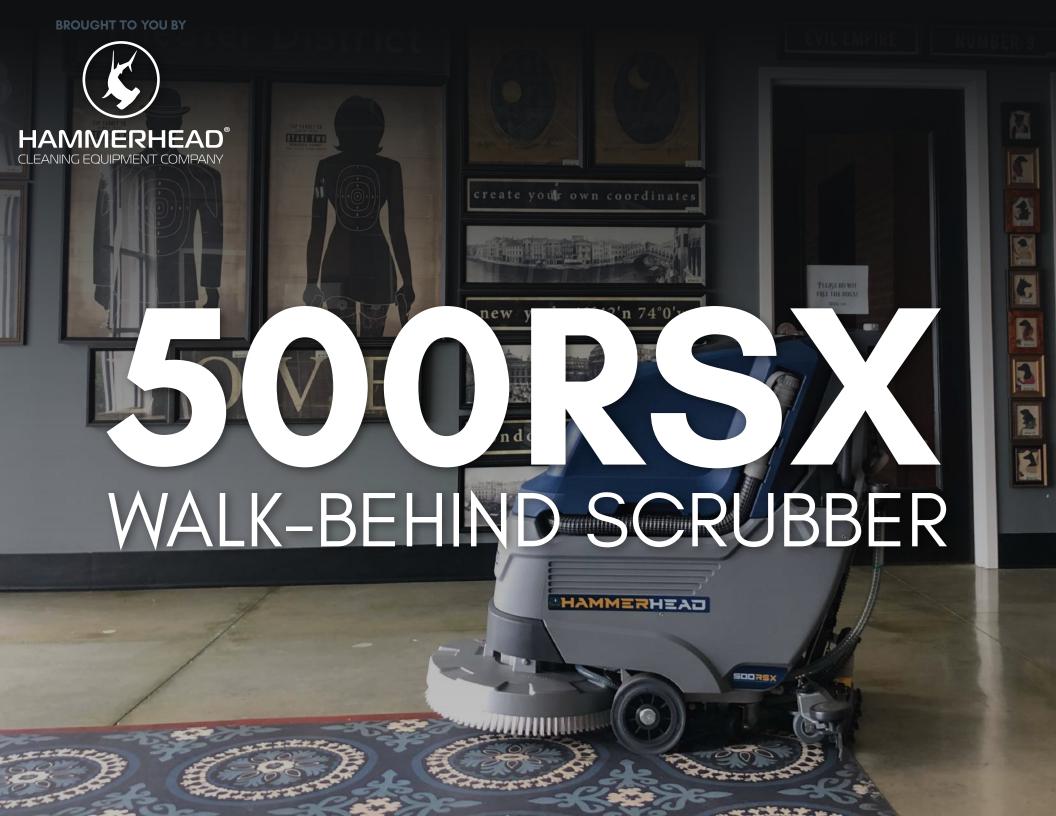

## ENGINEERED SIMPLICITY

**EASY TO USE** 

Small Business, Owner-Operated, or Limited Staff?

Hammerhead scrubbers INTUITIVE DESIGN requires little training to use effectively.

Watch our 10 minute ONLINE TRAINING video and you'll be good to go.

NO HEAVY LIFTING OR PUSHING REQUIRED TO OPERATE!

**EFFICIENT** 

The agitation of the disk brush or pad & the SCRUBBER-SAFE CHEMICAL SOLUTION allows you to clean a large area in a short amount of time.

INSTANTLY DRY FLOORS with the combination of the vacuum and the 25" U-Shaped squeegee blade.