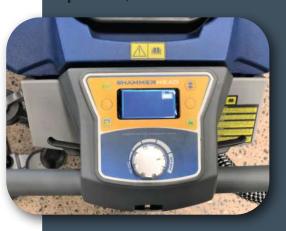

NO HEAVY LIFTING OR PUSHING REQUIRED TO OPERATE!

**EFFICIENT** 

The agitation of the disk brush or pad & the SCRUBBER-SAFE CHEMICAL SOLUTION allows you to clean a large area in a short amount of time.

INSTANTLY DRY FLOORS with the combination of the vacuum and the 25" U-Shaped squeegee blade.